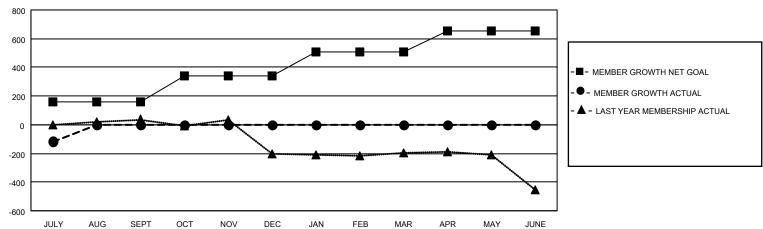

## GOALS AND ACTUAL MEMBERS CUMULATIVE

| DROPPED CLUBS: 4 |     | 34 CLUBS OF 202 ADDED 1 OR<br>MORE NEW MEMBERS | GENDER DISTRIBUTION               |                |  |
|------------------|-----|------------------------------------------------|-----------------------------------|----------------|--|
|                  |     | mente nevi memberte                            | MALE                              | 2,342 (51.46%) |  |
|                  |     |                                                | FEMALE                            | 2,206 (48.47%) |  |
| DROPPED MEMBERS  |     |                                                | NON BINARY                        | 1 (0.02%)      |  |
| DECEASED         | 7   |                                                | PREFER NOT TO ANSWER              | 2 (0.04%)      |  |
| CLUB CANCELLED   | 29  |                                                | TOTAL FAMILY UNIT MEMBERS         | 1.098          |  |
| OTHER            | 157 | CLICK HERE FOR CUMULATIVE                      | TOTAL FAMILY UNIT MEMBERS         | 1,090          |  |
| TOTAL            | 193 | MEMBERSHIP DATA                                | FAMILY MEMBERS PAYING HAL<br>DUES | F 559          |  |

## Multi

| Clubs                 |               |           |               | Members               |                           |                         |                                                    |
|-----------------------|---------------|-----------|---------------|-----------------------|---------------------------|-------------------------|----------------------------------------------------|
| RESULTS FOR 2023-2024 |               |           |               | RESULTS FOR 2023-2024 |                           |                         |                                                    |
| QUARTER               | NEW CLUB GOAL | NEW CLUBS | DROPPED CLUBS | QUARTER               | MEMBER GROWTH NET<br>GOAL | MEMBER GROWTH<br>ACTUAL | DROPPED<br>MEMBERS ACTUAL<br>(including transfers) |
| JULY/AUG/SEPT         | 4             | 0         | 4             | JULY/AUG/SE           | :PT 160                   | 103                     | 193                                                |
| OCT/NOV/DEC           | 6             | 0         | 0             | OCT/NOV/DE            | C 180                     | 0                       | 0                                                  |
| JAN/FEB/MAR           | 4             | 0         | 0             | JAN/FEB/MAF           | R 170                     | 0                       | 0                                                  |
| APR/MAY/JUNE          | 3             | 0         | 0             | APR/MAY/JUN           | NE 145                    | 0                       | 0                                                  |