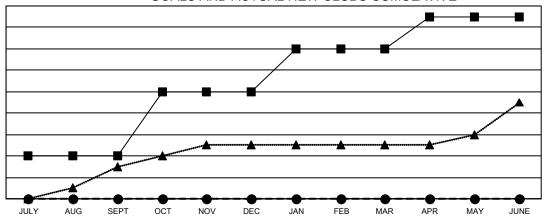

## GOALS AND ACTUAL NEW CLUBS CUMULATIVE

■ - CURRENT YEAR GOALS FOR NEW CLUBS

- CURRENT YEAR ACTUAL NEW CLUBS

- LAST YEAR ACTUAL NEW CLUBS